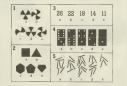

## Put yourself to the test

Try this mini i.Q. test to find out if you are eligible for membership of Mensa, the high i.Q. society. Four out of these five questions right and you will probably qualify. Which is the odd one out in each of these five questions? Answers are upside down at the base of this advertisement.

Please send me details about Mersa and a copy of your self administered test Name To learn more about Mensa and how to take the Mensa entrance tests, return the coupon to Mensa, Freepost, Wolverhampton WV2 IBR (no stamp required).

75 19 45 62 25

at everyone and plat to the first In sealer 7 per - 20 per la and person with all a register ope a rather live to set the con-

has to liberty on the state of

· Without an emit and in the

Sector 10 or present the name etternikeerich in ....